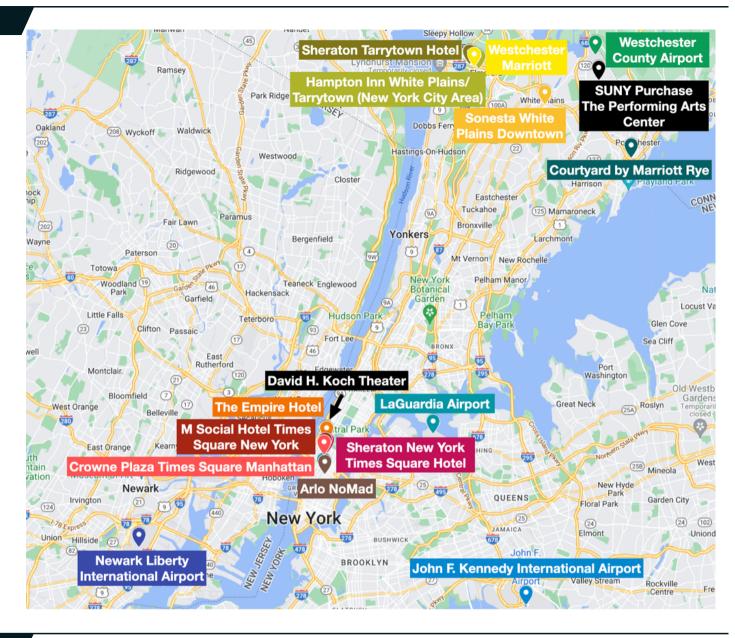

### DISTANCE FROM WESTCHESTER AIRPORT TO SUNY PURCHASE PERFORMING ARTS CENTER: 2.8 miles,

approximately 10 minute drive

# **DISTANCE FROM WESTCHESTER AIRPORT LINCOLN CENTER:** 34 miles, approximately 56 minute drive **Travel Options:**

- Taxi/Rideshare from airport to Metro North train (White Plains Station is closest) Approximate cost: \$25
  - Metro North train from White Plains Station to Grand Central Station Cost: \$12.75
  - Taxi/Rideshare from Grand Central Station to Lincoln Center Approximate cost: \$35 OR
  - Subway from Grand Central Station to Lincoln Center Cost: \$2.75
- Uber/Rideshare from airport to Lincoln Center Approximate cost: \$100

#### DISTANCE FROM LAGUARDIA AIRPORT TO SUNY PURCHASE PERFORMING ARTS CENTER: 27 miles,

approximately 55 minute drive

## **DISTANCE FROM LAGUARDIA AIRPORT TO LINCOLN CENTER:** 11 miles, approximately 35 minute drive **Travel Options:**

- NYC Yellow Taxi from airport to theater Approximate cost: \$65
- Uber/Rideshare from airport to theater Approximate cost: \$75

# **DISTANCE FROM JFK AIRPORT TO SUNY PURCHASE PERFORMING ARTS CENTER:** 32 miles, approximately 1 hour drive

### **DISTANCE FROM JFK AIRPORT TO LINCOLN CENTER:** 17 miles, approximately 1 hour and 10 minute drive **Travel Options:**

- NYC Yellow Taxi from airport to theater Cost: \$70 flat rate
- Uber/Rideshare from airport to theater Approximate cost: \$100

#### DISTANCE FROM NEWARK AIRPORT TO SUNY PURCHASE PERFORMING ARTS CENTER: 46 miles, approximately

## **DISTANCE FROM NEWARK AIRPORT TO LINCOLN CENTER:** 17 miles, approximately 35 minute drive **Travel Options:**

• Uber/Rideshare from airport to theater - Approximate cost: \$100

**DISTANCE FROM LINCOLN CENTER TO NEW 42 STUDIOS:** 1.3 miles, approximately 5-10 minute drive **\*\*We recommend taking public transportation\*\*** - approximately 10 minute Subway ride on the 1 train

#### DISTANCE FROM WESTCHESTER HOTELS TO SUNY PURCHASE PERFORMING ARTS CENTER:

- **Sonesta White Plains Downtown:** 5 miles, approximately 15 minute drive
- Hampton Inn White Plains/Tarrytown: 9.7 miles, approximately 10-15 minute drive
- Sheraton Tarrytown Hotel: 8.7 miles, approximately 10-15 minute drive
- Courtyard by Marriott Rye: 4.8 miles, approximately 10 minute drive
- Westchester Marriott: 9.9 miles, approximately 15-20 minute drive

#### DISTANCE FROM NYC HOTELS TO LINCOLN CENTER:

- **The Empire Hotel:** 253 ft, approximately 1 minute walk
- Sheraton New York Times Square Hotel: 0.9 miles, approximately 5 minute drive
- **M Social Hotel Times Square New York:** 0.8 miles, approximately 5 minute drive
- Arlo NoMad: 2.7 miles, approximately 10-25 minute drive
- Crowne Plaza Times Square Manhattan, an IHG Hotel: 1 mile, approximately 5-10 minute drive