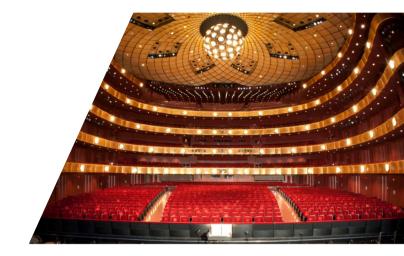

#### David Koch Theater at Lincoln Center Website: LINK

Address: 20 Lincoln Center Plaza, New York, NY 10023 (PLEASE NOTE: Stage entrance to the David H. Koch Theater is located on the south side of the theater, on Columbus Avenue at 61st Street) Stage size: 56' W x 54' D / 17 meters W x 16.5

meters D Auditorium size: 2,586 seats

**Parking:** Lincoln Center Garage or

The Regent Garage, 80 West 61st Street