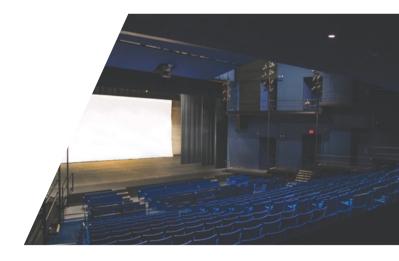

### PepsiCo Theatre at SUNY Purchase Website: LINK

**Address:** 735 Anderson Hill Rd, Purchase, NY 10577 - Enter "SUNY Purchase Performing Arts Center" in Navigational systems for more accurate directions

**Stage size:** 55' ft W x 44' ft D / 16.7 meters W x 13.4 meters D

Auditorium size: 713 seats Parking: On site (West 1 and West 2)