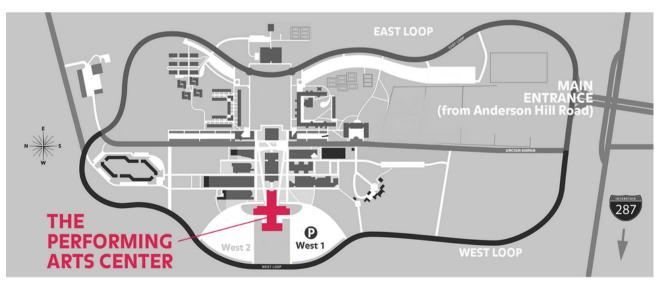

#### THEATERS IN WESTCHESTER

The Performing Arts Center, Purchase College is a magnificent four-theater complex located on the campus of the State University of New York Purchase College - a short distance from the host hotel, and close to the Metro-North Train Station (approximately a 35-minute ride to midtown Manhattan). Theaters have spacious stages, a backstage rehearsal room and a large dance studio, ample dressing rooms and lobby space. The state-of-the-art dance studios, home of Purchase Dance, are located in the Department of Dance building, next door to the theater complex.

### The Concert Hall at SUNY Purchase Website: LINK

**Address:** 735 Anderson Hill Rd, Purchase, NY 10577 - Enter "SUNY Purchase Performing Arts Center" in Navigational systems for more accurate directions

**Stage size:** 54' W x 55' D/ 16.5 meters W x 16.7 meters D

Auditorium size: 1,372 seats Parking: On site (West 1 and West 2)

### PepsiCo Theatre at SUNY Purchase Website: LINK

**Address:** 735 Anderson Hill Rd, Purchase, NY 10577 - Enter "SUNY Purchase Performing Arts Center" in Navigational systems for more accurate directions

**Stage size:** 55' ft W x 44' ft D / 16.7 meters W x 13.4 meters D

Auditorium size: 713 seats Parking: On site (West 1 and West 2)

#### MAP OF SUNY PURCHASE PERFORMING ARTS CENTER FACILITIES: